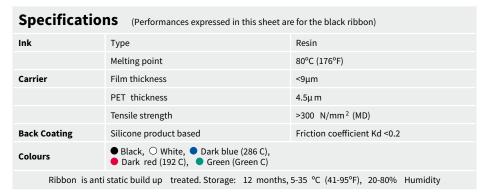

nts. The AS1 is UL recognised and BS5609 approved when used in association with the correct substrates. It has a heat resistance of up to 180°C (356°F) and, as with all Toshiba ribbon products, it offers the very best in printhead protection.

Toshiba AS1 is the preferred choice for all images destined for harsh situations.



| Characteristics                            |                                              |
|--------------------------------------------|----------------------------------------------|
| Excellent print quality                    | Multi receptor compatibility and sensitivity |
| Good resistance to high temperatures       | Available in colours                         |
| Outstanding scratch and solvent resistance |                                              |





| Certification                | ons and Approvals (For other standards, please contact us)                                                                                                       |          |                                                              |  |  |  |  |  |  |
|------------------------------|------------------------------------------------------------------------------------------------------------------------------------------------------------------|----------|--------------------------------------------------------------|--|--|--|--|--|--|
| LFGB                         | Food contact (Europe)                                                                                                                                            | <b>A</b> | UL/CSA Legibi