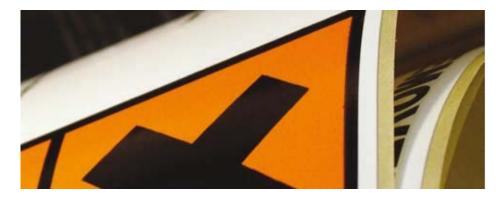

# **TOSHIBA**

## **Resin - AS1**





#### For flat-head printers

The AS1 is a pure resin ribbon developed for applications requiring excellent mechanical and solvent resistance. It is suited to most synthetic materials such as PVC, PET, PP and various matte and gloss coated papers, and is the preferred choice for printed images that are exposed to harsh environments. The AS1 is UL recognised and BS5609 approved when used in association with the correct substrates. It has a heat resistance of up to 180°C (356°F) and, as with all Toshiba ribbon products, it offers the very best in printhead protection.

Toshiba AS1 is the preferred choice for all images destined for harsh situations.



| Characteristics                            |                                              |
|--------------------------------------------|