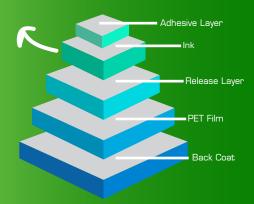

## KEY CHARACTERISTICS

- High quality silicone backing protects your print head
- Cost efficient
- Dark and dense barcodes
- Enhanced scuff resistance

| Media          | P6                      |
|----------------|-------------------------|
| Paper          |                         |
| Machine Coat   | $\bigcirc$              |
| • Semi Gloss   | $\bigcirc$              |
| • Gloss        | $\bigcirc$              |
| Synthetic      |                         |
| ∙ PE           | X                       |
| • PPE          | $\bigotimes$            |
| • PET          | $\overline{\mathbf{X}}$ |
| Synthetic Tags | X                       |
| Wash Care      | X                       |
| Flexible Film  | $\overline{\otimes}$    |
|                |                         |

## **DID YOU KNOW?**

P6 has a softer composition in the ink layer enabling formability.